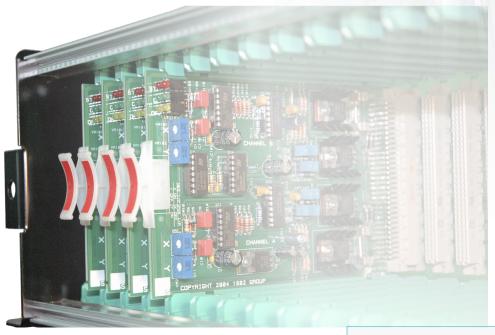

## DIRECT CONNECT

The slider solenoid control system for each and any solenoid. Solenoids shift slides and couplers in all kinds of organs. Some must move swiftly, some gradually. They're powered briefly, but occasionally all the time. DirectConnect can control them from one single point. "Rather than blind you with science,

## Options

Four kinds of DirectConnect cards are available.

Dual Slider for normal slider soldenoids. Dual Coupler for the "pull and hold"

couplers

Dual Registration for mechanical stop linkages

**Dual Luminous Stopkey Control** 

## Features

Simple to install Fits both electric and mechanical stop actions 10 and 20 slot racks "Varipull" circuitry to dial in just the right amount of power Positive or negative stop input LED's for easy wiring checks Central point of control