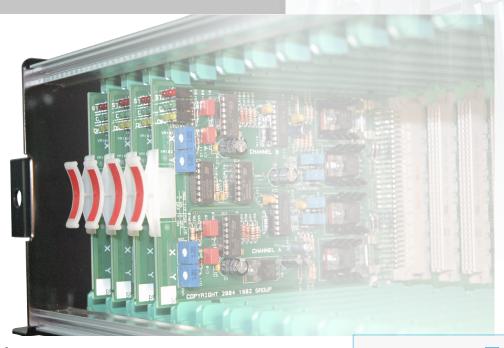

## **DIRECT CONNECT**

The slider solenoid control system for each and any solenoid.

Solenoids shift slides and couplers in all kinds of organs. Some must move swiftly, some gradually. They're powered briefly, but occasionally all the time. DirectConnect can control them from one single point.

## **Options**

Four kinds of DirectConnect cards are available.

Dual Slider for normal slider soldenoids. Dual Coupler for the "pull and hold" couplers

Dual Registration for mechanical stop linkages

**Dual Luminous Stopkey Control** 

## **Features**

Simple to install
Fits both electric and mechanical
stop actions
10 and 20 slot racks
"Varipull" circuitry to dial in just the
right amount of power
Positive or negative stop input
LED's for easy wiring checks
Central point of control